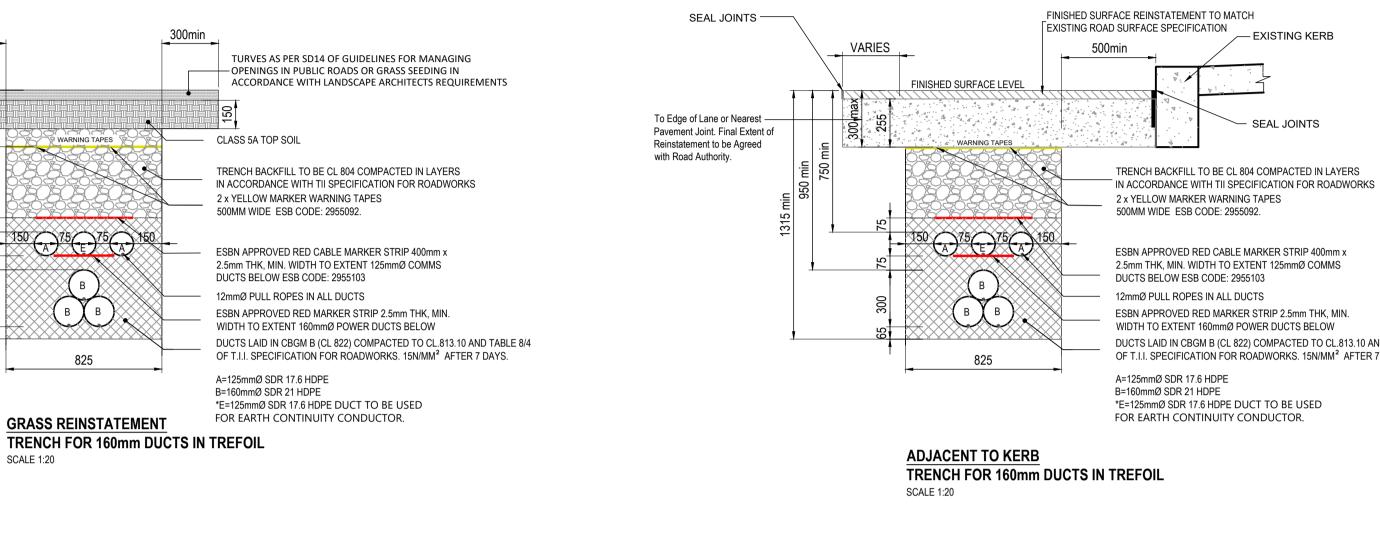

**TRENCH FOR 160mm DUCTS IN TREFOIL** SCALE 1:20

CARRIAGEWAY REINSTATEMENT **TRENCH FOR 160mm DUCTS IN TREFOIL** SCALE 1:20

A=125mmØ SDR 17.6 HDPE B=160mmØ SDR 21 HDPE \*E=125mmØ SDR 17.6 HDPE DUCT TO BE USED FOR EARTH CONTINUITY CONDUCTOR.

SEAL JOINTS

DUCTS LAID IN CBGM B (CL 822) COMPACTED TO CL.813.10 AND TABLE 8/4 OF T.I.I. SPECIFICATION FOR ROADWORKS. 15N/MM<sup>2</sup> AFTER 7 DAYS.

SEAL JOINTS

DUCTS LAID IN CBGM B (CL 822) COMPACTED TO CL.813.10 AND TABLE 8/4