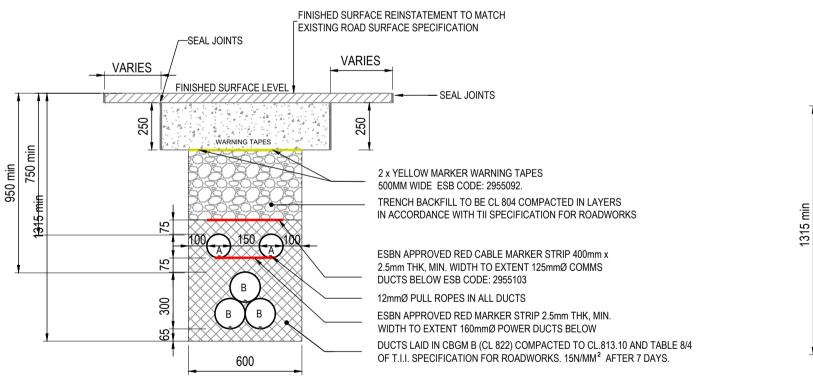

SEAL JOINTS

DUCTS LAID IN CBGM B (CL 822) COMPACTED TO CL.813.10 AND TABLE 8/4 OF T.I.I. SPECIFICATION FOR ROADWORKS. 15N/MM<sup>2</sup> AFTER 7 DAYS.

SEAL JOINTS

DUCTS LAID IN CBGM B (CL 822) COMPACTED TO CL.813.10 AND TABLE 8/4