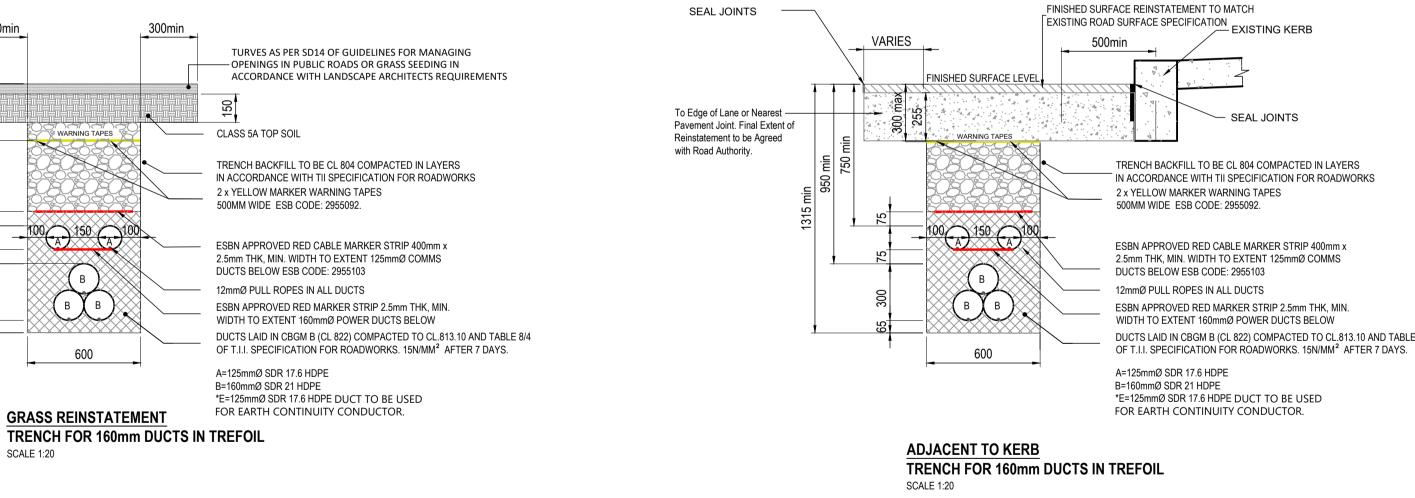

**TRENCH FOR 160mm DUCTS IN TREFOIL** SCALE 1:20

CARRIAGEWAY REINSTATEMENT **TRENCH FOR 160mm DUCTS IN TREFOIL** SCALE 1:20

A=125mmØ SDR 17.6 HDPE B=160mmØ SDR 21 HDPE \*E=125mmØ SDR 17.6 HDPE DUCT TO BE USED FOR EARTH CONTINUITY CONDUCTOR.

SEAL JOINTS

DUCTS LAID IN CBGM B (CL 822) COMPACTED TO CL.813.10 AND TABLE 8/4 OF T.I.I. SPECIFICATION FOR ROADWORKS. 15N/MM<sup>2</sup> AFTER 7 DAYS.

SEAL JOINTS

DUCTS LAID IN CBGM B (CL 822) COMPACTED TO CL.813.10 AND TABLE 8/4

| Dwg. Title        | STA             | NDAR           | D DE   | TAILS  |                   |         |
|-------------------|-----------------|----------------|--------|--------|-------------------|---------|
| P<br>Drawn By     | S               | hecked By      | RG     | Date   |                   | N 2022  |
| Project Code      | e Originator    | Zone/<br>Phase | Level  | Туре   | Role              | Dwg. No |
| 20_110            | DA - CSE        | E - GE         | N - XX | ( - DR | - C -             | 3900    |
| S2<br>Status Code | Suitability Des |                | IING   | /      | AS INE<br>Scale @ |         |