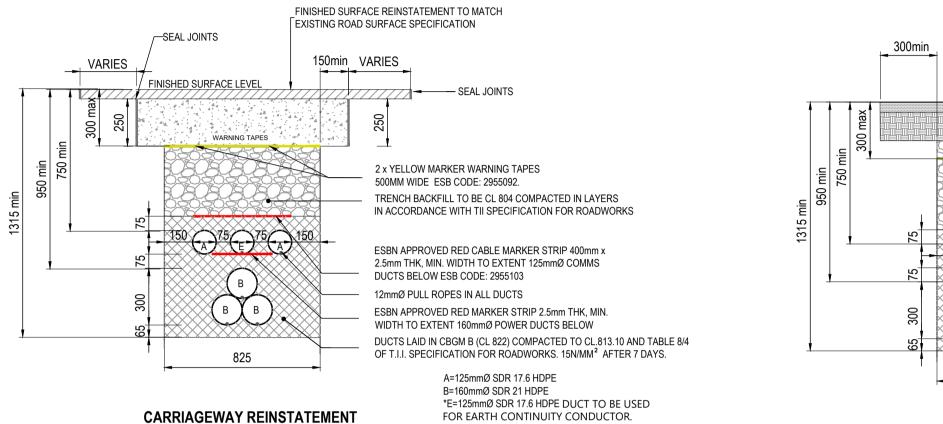

**TRENCH FOR 160mm DUCTS IN TREFOIL** SCALE 1:20

CARRIAGEWAY REINSTATEMENT **TRENCH FOR 160mm DUCTS IN TREFOIL** SCALE 1:20

A=125mmØ SDR 17.6 HDPE B=160mmØ SDR 21 HDPE \*E=125mmØ SDR 17.6 HDPE DUCT TO BE USED FOR EARTH CONTINUITY CONDUCTOR.

SEAL JOINTS

DUCTS LAID IN CBGM B (CL 822) COMPACTED TO CL.813.10 AND TABLE 8/4 OF T.I.I. SPECIFICATION FOR ROADWORKS. 15N/MM<sup>2</sup> AFTER 7 DAYS.

SEAL JOINTS

DUCTS LAID IN CBGM B (CL 822) COMPACTED TO CL.813.10 AND TABLE 8/4